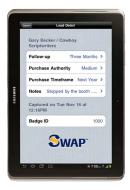

### **SWAP Enabled Tablet**

- · All the mobile lead capture benefits of SWAP, pre-loaded on a 7" Android tablet
- · Your device will be set-up, tested and ready for pick-up at the event
- All leads consolidate in your SWAP Portal for immediate follow-up