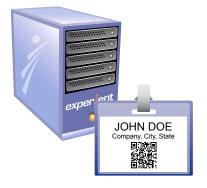

# Developer's Kit for Real Time Data Services

- · All of the credentials you need to access our registration database in real time
- · Instructions for your IT Department to set up the data transfer
- · Choose whether you want to pull data in real time, nightly or at the end of the event