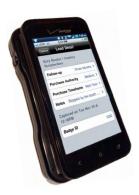

## Optium RT2000

- · A mobile device for capturing lead information
- · High speed scanning and extended battery life
- · Custom lead qualifiers
- · All leads consolidate in your SWAP Portal for immediate follow-up