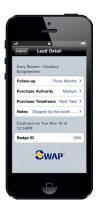

#### **SWAP**

- · Download the app directly to your phone or device
- · Collect leads anytime, anywhere
- SWAP automatically tracks leads by salesperson
- · Custom lead qualifiers
- · All leads consolidate in your SWAP Portal for immediate follow-up
- · Ability to attach and send marketing materials from your device